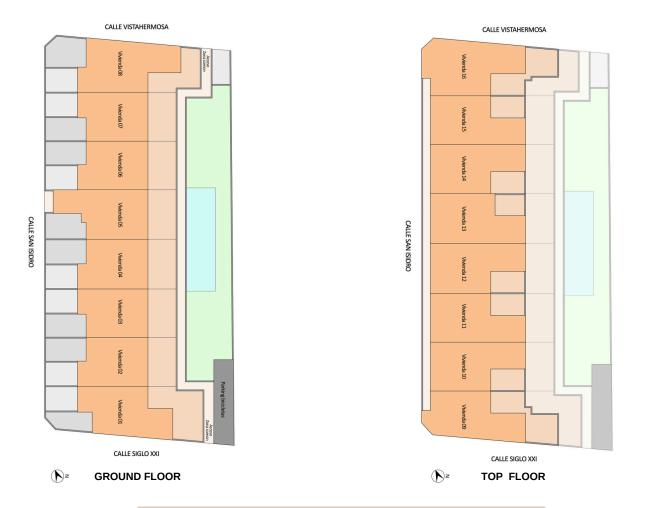

# PLAYAMAR XII RESIDENTIAL

Playamar XII is an exclusive residential with significant upgrades in the design and comfort of the houses. 16 modern apartmen first quality, with 2 bedrooms on the ground floor and 3 bedrooms on the top floor with a solarium of more than 85 m2 that affords with great privacy. In the solarium you can enjoy our closed summer kitchen, toilet and pergola. In this unique residential all properties has their own parking space, closed garage for top floor apartments, and closed terrace for groundfloor apartments.

# PLANTA BAJA

|      | Uso      | S. Útil  | S. Const |
|------|----------|----------|----------|
| Baja | Vivienda | 65.95 m2 | 75.00 m  |
|      | Terraza  |          | 52.15 m2 |

PLANTA BAJA

| CUADRO DE SUPERFICIES |          |          |                      |  |
|-----------------------|----------|----------|----------------------|--|
| Planta                | Uso      | S. Útil  | S. Const.            |  |
| Baja                  | Parking  | 17.90 m2 | 17.90 m <sup>2</sup> |  |
| Primera               | Vivienda | 80.55 m2 | 92.31 m <sup>2</sup> |  |
| Primera               | Terraza  | 15.30 m2 | 15.30 m <sup>2</sup> |  |
| Solarium              | Solarium | 83.60 m2 | 83.60 m <sup>2</sup> |  |