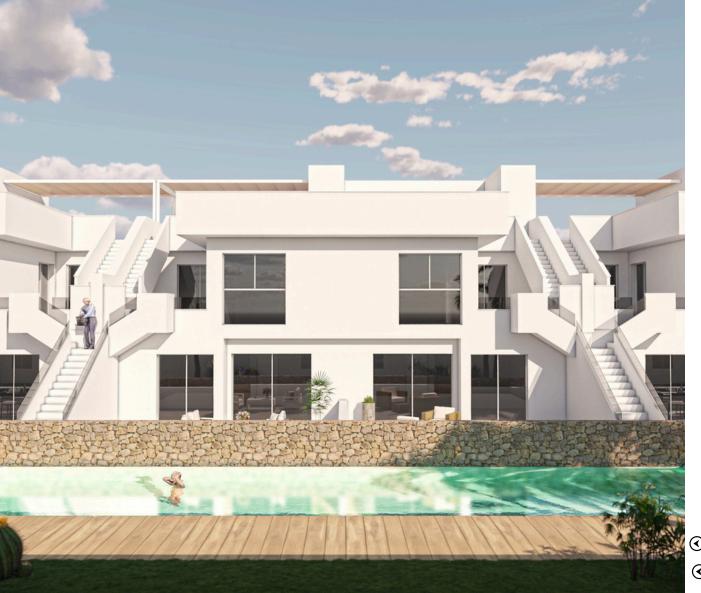

# PLAYAMAR XII RESIDENTIAL

Playamar XII is an exclusive residential with significant upgrades in the design and comfort of the houses. 16 modern apartmen first quality, with 2 bedrooms on the ground floor and 3 bedrooms on the top floor with a solarium of more than 85 m2 that affords with great privacy. In the solarium you can enjoy our closed summer kitchen, toilet and pergola. In this unique residential all properties has their own parking space, closed garage for top floor apartments, and closed terrace for groundfloor apartments.

The residential has a common garden area with pool and each apartment has big terraces where you can enjoy the sun all year round. Another important feature in this project is the storage for bikes in the common area, with a capacity of 2 bikes per apartment. There is also a lift to go to first floor and solarium.