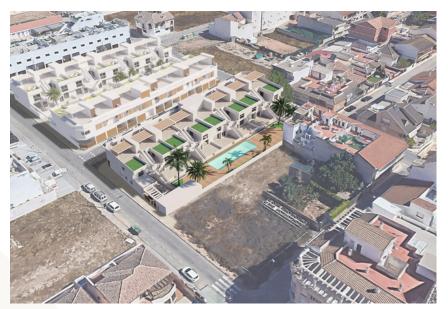

# PLAYAMAR XII RESIDENTIAL

Playamar XII is an exclusive residential with significant upgrades in the design and comfort of the houses. 16 modern apartmen first quality, with 2 bedrooms on the ground floor and 3 bedrooms on the top floor with a solarium of more than 85 m2 that affords with great privacy. In the solarium you can enjoy our closed summer kitchen, toilet and pergola. In this unique residential all properties has their own parking space, closed garage for top floor apartments, and closed terrace for groundfloor apartments.

The residential has a common garden area with pool and each apartment has big terraces where you can enjoy the sun all year round. Another important feature in this project is the storage for bikes in the common area, with a capacity of 2 bikes per apartment. There is also a lift to go to first floor and solarium.

Playamar XI view of the plot