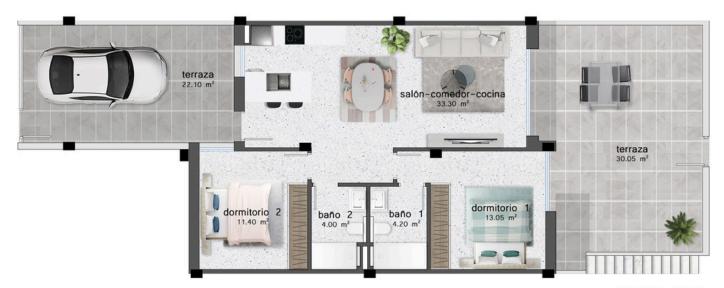

# PLAYAMAR XII RESIDENTIAL

Playamar XII is an exclusive residential with significant upgrades in the design and comfort of the houses. 16 modern apartmen first quality, with 2 bedrooms on the ground floor and 3 bedrooms on the top floor with a solarium of more than 85 m2 that affords with great privacy. In the solarium you can enjoy our closed summer kitchen, toilet and pergola. In this unique residential all properties has their own parking space, closed garage for top floor apartments, and closed terrace for groundfloor apartments.

# PLANTA BAJA

|      | Uso      | S. Útil  | S. Const |
|------|----------|----------|----------|
| Baja | Vivienda | 65.95 m2 | 75.00 m  |
|      | Terraza  |          | 52.15 m2 |

PLANTA BAJA

| CUADRO DE SUPERFICIES |          |          |                      |  |
|-----------------------|----------|----------|----------------------|--|
| Planta                | Uso      | S. Útil  | S. Const.            |  |
| Baja                  | Parking  | 17.90 m2 | 17.90 m <sup>2</sup> |  |
| Primera               | Vivienda | 80.55 m2 | 92.31 m <sup>2</sup> |  |
| Primera               | Terraza  | 15.30 m2 | 15.30 m <sup>2</sup> |  |
| Solarium              | Solarium | 83.60 m2 | 83.60 m <sup>2</sup> |  |