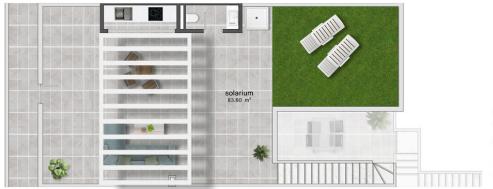

# PLAYAMAR XII RESIDENTIAL

Playamar XII is an exclusive residential with significant upgrades in the design and comfort of the houses. 16 modern apartmen first quality, with 2 bedrooms on the ground floor and 3 bedrooms on the top floor with a solarium of more than 85 m2 that affords with great privacy. In the solarium you can enjoy our closed summer kitchen, toilet and pergola. In this unique residential all properties has their own parking space, closed garage for top floor apartments, and closed terrace for groundfloor apartments.

The residential has a common garden area with pool and each apartment has big terraces where you can enjoy the sun all year round. Another important feature in this project is the storage for bikes in the common area, with a capacity of 2 bikes per apartment. There is also a lift to go to first floor and solarium.

# PLANTA BAJA

|      | Uso      | S. Útil  | S. Const |
|------|----------|----------|----------|
| Baja | Vivienda | 65.95 m2 | 75.00 m  |
|      | Terraza  |          | 52.15 m2 |

PLANTA BAJA

| CUADRO DE SUPERFICIES |          |          |                      |  |
|-----------------------|----------|----------|----------------------|--|
| Planta                | Uso      | S. Útil  | S. Const.            |  |
| Baja                  | Parking  | 17.90 m2 | 17.90 m <sup>2</sup> |  |
| Primera               | Vivienda | 80.55 m2 | 92.31 m <sup>2</sup> |  |
| Primera               | Terraza  | 15.30 m2 | 15.30 m <sup>2</sup> |  |
| Solarium              | Solarium | 83.60 m2 | 83.60 m <sup>2</sup> |  |

SOLARIUM