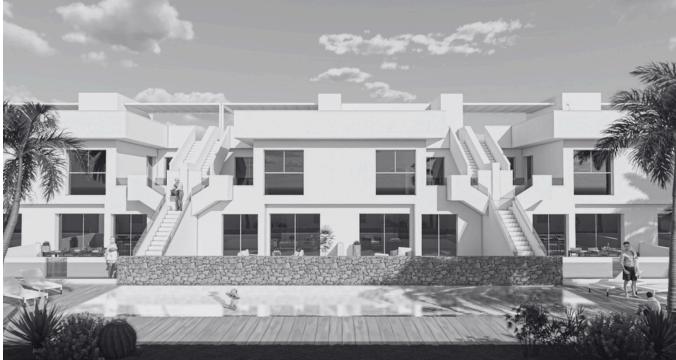

# PLAYAMAR XII RESIDENTIAL

Playamar XII is an exclusive residential with significant upgrades in the design and comfort of the houses. 16 modern apartmen first quality, with 2 bedrooms on the ground floor and 3 bedrooms on the top floor with a solarium of more than 85 m2 that affords with great privacy. In the solarium you can enjoy our closed summer kitchen, toilet and pergola. In this unique residential all properties has their own parking space, closed garage for top floor apartments, and closed terrace for groundfloor apartments.

The residential has a common garden area with pool and each apartment has big terraces where you can enjoy the sun all year round. Another important feature in this project is the storage for bikes in the common area, with a capacity of 2 bikes per apartment. There is also a lift to go to first floor and solarium.