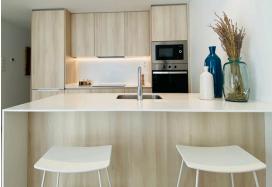

#### KITCHEN:

Kitchen units will be as per plans and 3d images. Worktops will be from Silestone or similar material.