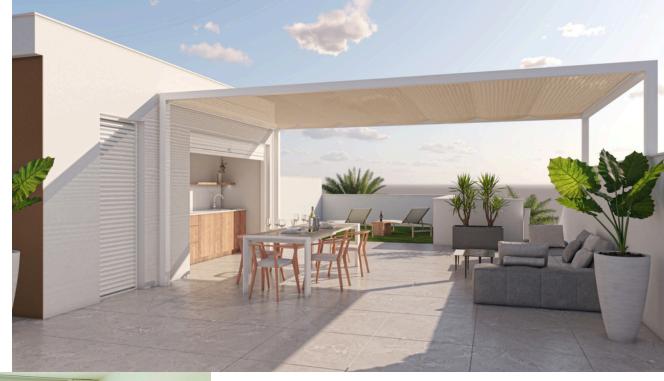

# PLAYAMAR XII RESIDENTIAL

Playamar XII is an exclusive residential with significant upgrades in the design and comfort of the houses. 16 modern apartmen first quality, with 2 bedrooms on the ground floor and 3 bedrooms on the top floor with a solarium of more than 85 m2 that affords with great privacy. In the solarium you can enjoy our closed summer kitchen, toilet and pergola. In this unique residential all properties has their own parking space, closed garage for top floor apartments, and closed terrace for groundfloor apartments.

#### **FXTRAS:**

Included in solarium artificial grass, pergola, summer kitchen, toilet, standard shower and ilumination.