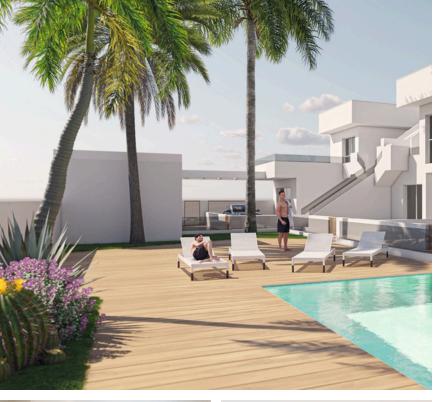

The residential has a common garden area with pool and each apartment has big terraces where you can enjoy the sun all year round. Another important feature in this project is the storage for bikes in the common area, with a capacity of 2 bikes per apartment. There is also a lift to go to first floor and solarium.

#### COMMUNAL GARDEN / OUTDOOR AREAS:

Communal swimming pool , including walls, including salt purification system, stainless steel ladder.

Communal zone with trees and planting supplied by the builder.