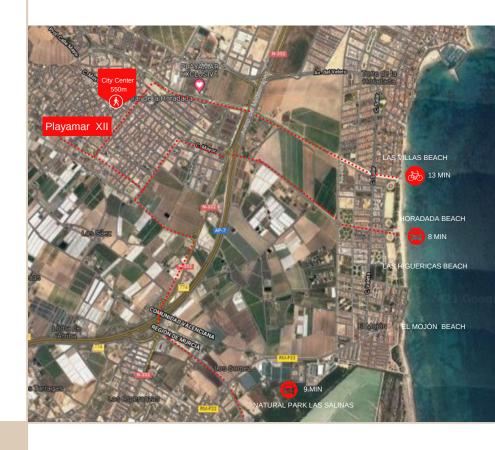

Playamar XII is located in a privileged environment, just 10 minutes by bike from the beaches of Torre de la Horadada and the beaches of San Pedro del Pinatar and a few steps from the town center and the shopping area.

Las niguericas Beacr

AIRPORTS: Murcia Airport - 30 mins. Alicante Airport - 45 mins

SERVICES:
Centre of Pilar de la Horadada - 6 mins (walking)
Health center Pilar de la Horadada - 4 mins. (by car)
Torrevieja Hospital - 25 mins. (by car)

SHOPPING CENTERS:
Dos Mares - 10 mins
Zenia Boulevard - 10 mins
Espacio Mediterráneo - 20 mins.

GOLF COURSES: Lo Romero Golf - 8 mins. Colinas Golf & Country - 20 mins. Las Ramblas Golf - 20 mins. Roda Golf - 17 mins.

BEACHES AND WATER SPORT: Las Villas Beach- 13 mins (by bike) Horadada Beach - 8 mins. (by car) Las Higuericas Beach- 8 mins. (by car) Natural Park Las Salinas - 9 mins (by car)

AGRICULTURE:

Agriculture is a mainstay of the local economy.

RESTAURANTS:

Casa Araez - 13 mins (walking) El Gallego - 5 mins. (by car) Nostrissima- 12 mins. (walking) Vinoteca Vinícore- 800m Calle Mayor- 7 mins (by car)

Mediterranean style apartment in white and dark brown aluminium.