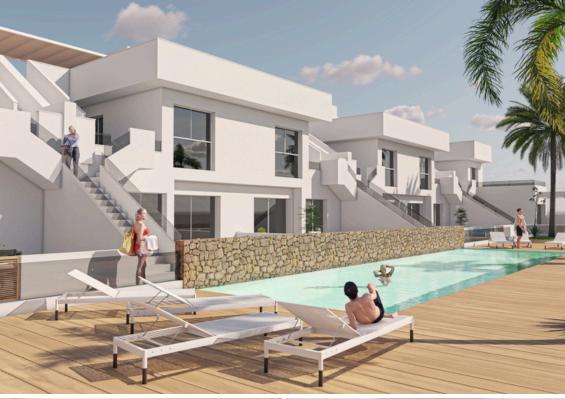

# PLAYAMAR XII RESIDENTIAL

Playamar XII is an exclusive residential with significant upgrades in the design and comfort of the houses. 16 modern apartmen first quality, with 2 bedrooms on the ground floor and 3 bedrooms on the top floor with a solarium of more than 85 m2 that affords with great privacy. In the solarium you can enjoy our closed summer kitchen, toilet and pergola. In this unique residential all properties has their own parking space, closed garage for top floor apartments, and closed terrace for groundfloor apartments.

The residential has a common garden area with pool and each apartment has big terraces where you can enjoy the sun all year round. Another important feature in this project is the storage for bikes in the common area, with a capacity of 2 bikes per apartment. There is also a lift to go to first floor and solarium.

Communal pool area.