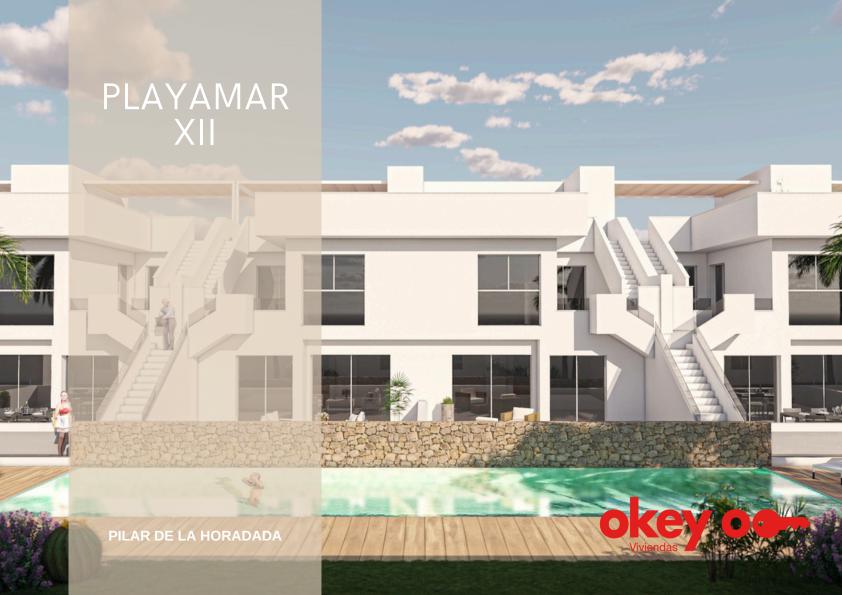

# PLAYAMAR XII RESIDENTIAL

Playamar XII is an exclusive residential with significant upgrades in the design and comfort of the houses. 16 modern apartmen first quality, with 2 bedrooms on the ground floor and 3 bedrooms on the top floor with a solarium of more than 85 m2 that affords with great privacy. In the solarium you can enjoy our closed summer kitchen, toilet and pergola. In this unique residential all properties has their own parking space, closed garage for top floor apartments, and closed terrace for groundfloor apartments.

The residential has a common garden area with pool and each apartment has big terraces where you can enjoy the sun all year round. Another important feature in this project is the storage for bikes in the common area, with a capacity of 2 bikes per apartment. There is also a lift to go to first floor and solarium.