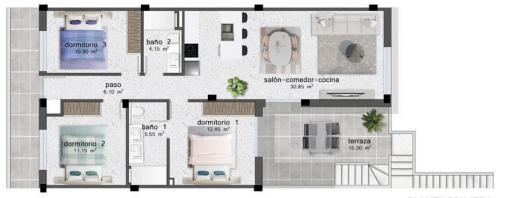

# PLAYAMAR XII RESIDENTIAL

Playamar XII is an exclusive residential with significant upgrades in the design and comfort of the houses. 16 modern apartmen first quality, with 2 bedrooms on the ground floor and 3 bedrooms on the top floor with a solarium of more than 85 m2 that affords with great privacy. In the solarium you can enjoy our closed summer kitchen, toilet and pergola. In this unique residential all properties has their own parking space, closed garage for top floor apartments, and closed terrace for groundfloor apartments.

# PLANTA BAJA

|      | Uso      | S. Útil  | S. Const |
|------|----------|----------|----------|
| Baja | Vivienda | 65.95 m2 | 75.00 m  |
|      | Terraza  |          | 52.15 m2 |

PLANTA BAJA

| CUADRO DE SUPERFICIES |          |          |                      |  |
|-----------------------|----------|----------|----------------------|--|
| Planta                | Uso      | S. Útil  | S. Const.            |  |
| Baja                  | Parking  | 17.90 m2 | 17.90 m <sup>2</sup> |  |
| Primera               | Vivienda | 80.55 m2 | 92.31 m <sup>2</sup> |  |
| Primera               | Terraza  | 15.30 m2 | 15.30 m <sup>2</sup> |  |
| Solarium              | Solarium | 83.60 m2 | 83.60 m <sup>2</sup> |  |

SOLARIUM